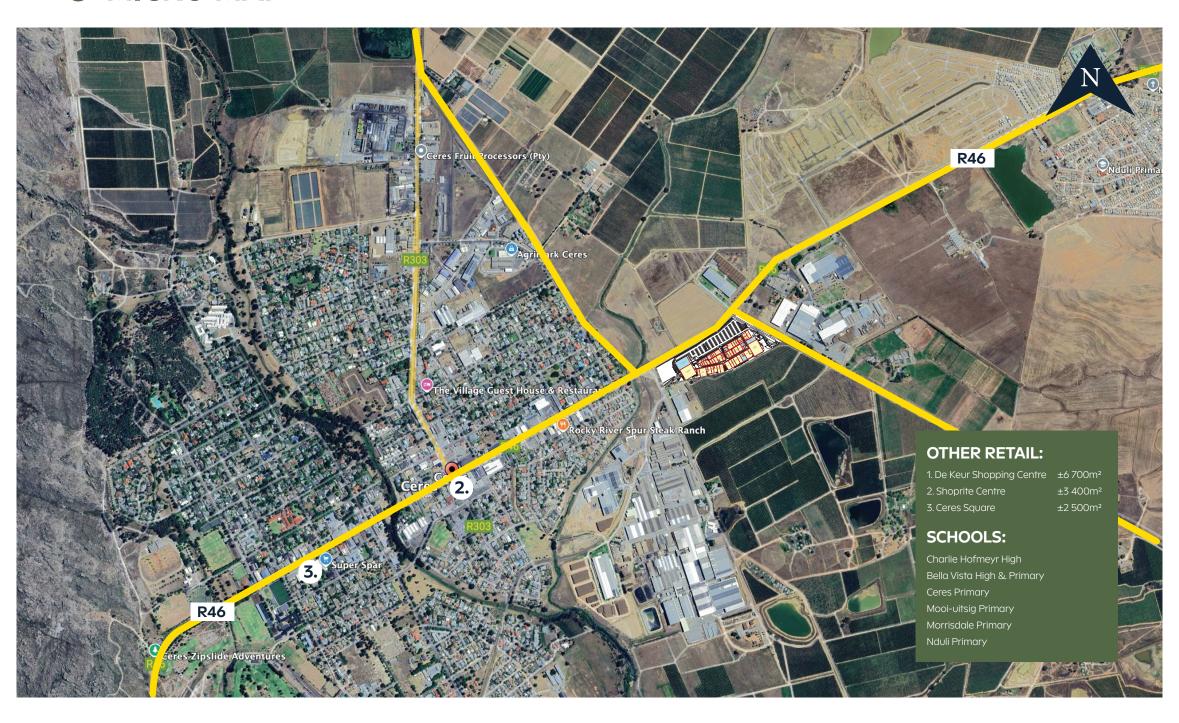

f modernity and convenience and promises to redefine the shopping experience to residents and visitors alike.

#### FAST FACTS

Address: Cnr. Voortrekker Str & Eselfontein Rd, Ceres

**GPS Cooringtes:** S 33° 21′ 50.5″ E 19° 19′ 26.2″

**Centre Classification:** Regional Shopping Centre

## **Estimated Opening Date: MARCH 2026**



FREE WI-FI



PUBLIC TRANSPORT DROP-OFF FACILITY



INTERACTIVE ENTERTAINMENT & KIDS PLAY AREA



AMPLE FREE PARKING



AIR-CONDITIONED EXPERIENCE



SAFE & SECURE

**GLA** ±22 000m<sup>2</sup>

**ANCHOR TENANTS** 

**Checkers** 



#### LEASING ENQUIRIES

**CHARL SCOTT** 

E: charl@nad.bz | T: 012 662 3411 | C: 082 619 0245

**CHERENE VAN DER MERWE** 

E: cherene@nad.bz | T: 012 662 3411 | C: 082 575 9593

### MACRO MAP



### CATCHMENT AREA



#### MICRO MAP



### **FUTURE RESIDENTIAL DEVELOPMENTS**



**150 NEW** residential units recently completed and occupied

**600 ADDITIONAL** erven approved and planned for construction



**1134 ERVEN SET OUT** for further future residential development

# SITE LOCATION & ORIENTATION



### MALL MAP & LAYOUT







GROUND FLOOR PLAN Scale 1:750

# PROPOSED LOOK & FEEL









## PROPOSED LOOK & FEEL