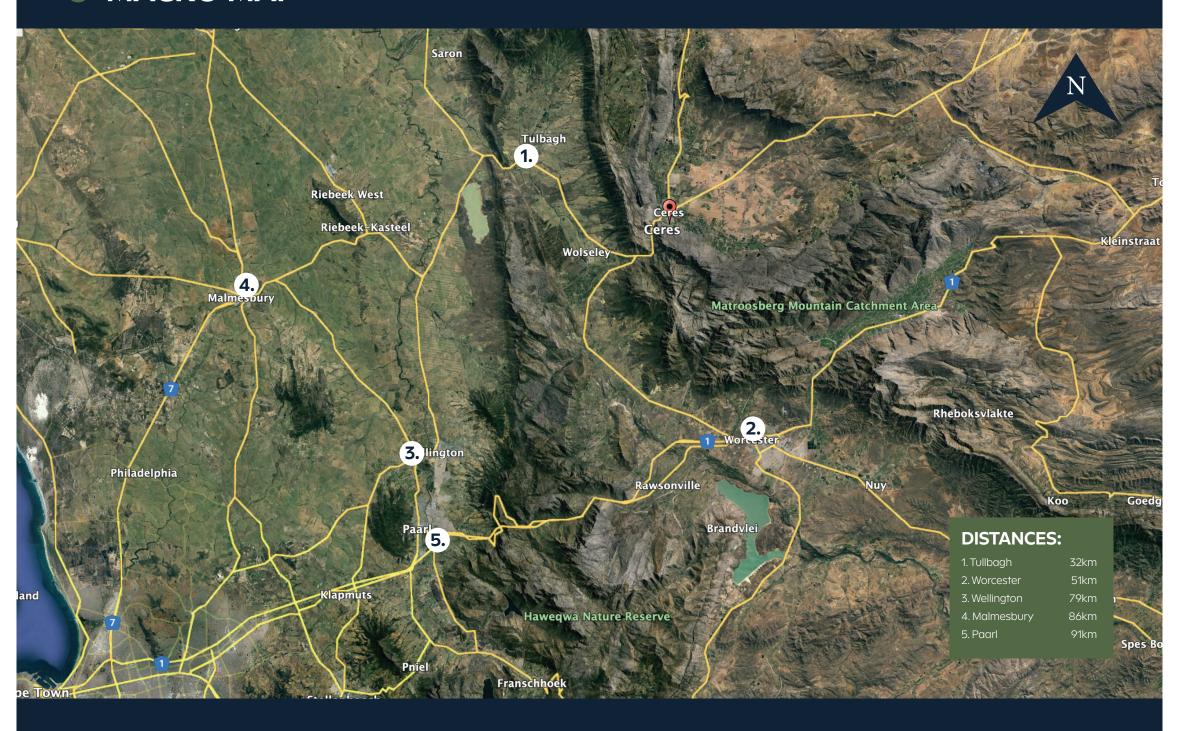

ort. Ceres Mall will stand as a beacon of modernity and convenience and promises to redefine the shopping experience to residents and visitors alike.

#### FAST FACTS

Address: Cnr. Voortrekker Str & Eselfontein Rd, Ceres

**GPS Cooringtes:** S 33° 21′ 50.5″ E 19° 19′ 26.2″

**Centre Classification:** Regional Shopping Centre

## **Estimated Opening Date: MARCH 2026**



FREE WI-FI



PUBLIC TRANSPORT DROP-OFF FACILITY



INTERACTIVE ENTERTAINMENT & KIDS PLAY AREA



AMPLE FREE PARKING



AIR-CONDITIONED EXPERIENCE



SAFE & SECURE

**GLA** ±22 000m<sup>2</sup>

**ANCHOR TENANTS** 

**Checkers** 



#### LEASING ENQUIRIES

**CHARL SCOTT** 

E: charl@nad.bz | T: 012 662 3411 | C: 082 619 0245

**CHERENE VAN DER MERWE** 

E: cherene@nad.bz | T: 012 662 3411 | C: 082 575 9593

### MACRO MAP



### CATCHMENT AREA



#### MICRO MAP



### **FUTURE RESIDENTIAL DEVELOPMENTS**



**150 NEW** residential units recently completed and occupied

**600 ADDITIONAL** erven approved and planned for construction



**1134 ERVEN SET OUT** for further future residential development

# SITE LOCATION & ORIENTATION



### MALL MAP & LAYOUT







GROUND FLOOR PLAN Scale 1:750

# PROPOSED LOOK & FEEL









## PROPOSED LOOK & FEEL