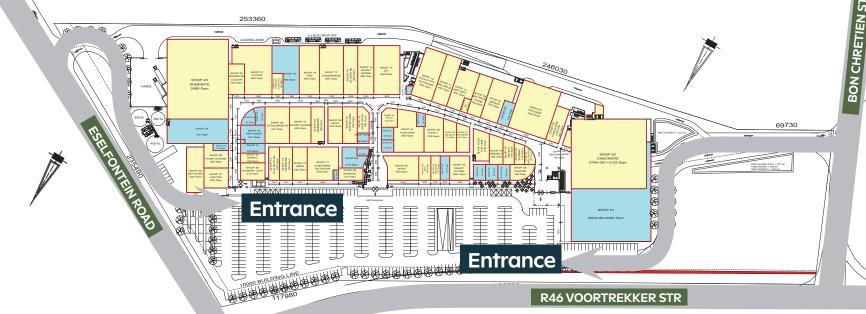

ed Opening Date: MARCH 2026**



FREE WI-FI



PUBLIC TRANSPORT DROP-OFF FACILITY



INTERACTIVE ENTERTAINMENT & KIDS PLAY AREA



AMPLE FREE PARKING



AIR-CONDITIONED EXPERIENCE



SAFE & SECURE

**GLA** ±22 000m<sup>2</sup>

**ANCHOR TENANTS** 

**Checkers** 



#### LEASING ENQUIRIES

**CHARL SCOTT** 

E: charl@nad.bz | T: 012 662 3411 | C: 082 619 0245

**CHERENE VAN DER MERWE** 

E: cherene@nad.bz | T: 012 662 3411 | C: 082 575 9593

### MACRO MAP



### CATCHMENT AREA



#### MICRO MAP



### **FUTURE RESIDENTIAL DEVELOPMENTS**



**150 NEW** residential units recently completed and occupied

**600 ADDITIONAL** erven approved and planned for construction



**1134 ERVEN SET OUT** for further future residential development

# SITE LOCATION & ORIENTATION



### MALL MAP & LAYOUT







GROUND FLOOR PLAN Scale 1:750

# PROPOSED LOOK & FEEL









## PROPOSED LOOK & FEEL