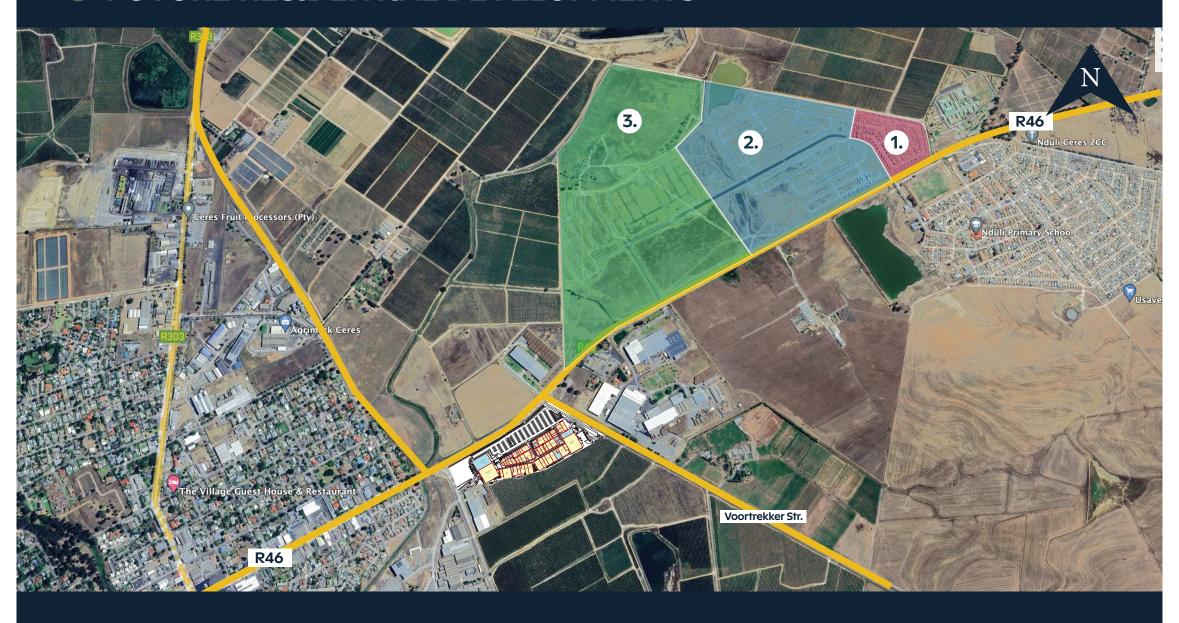

### **FUTURE RESIDENTIAL DEVELOPMENTS**

**150 NEW** residential units recently completed and occupied

**600 ADDITIONAL** erven approved and planned for construction

**1134 ERVEN SET OUT** for further future residential development