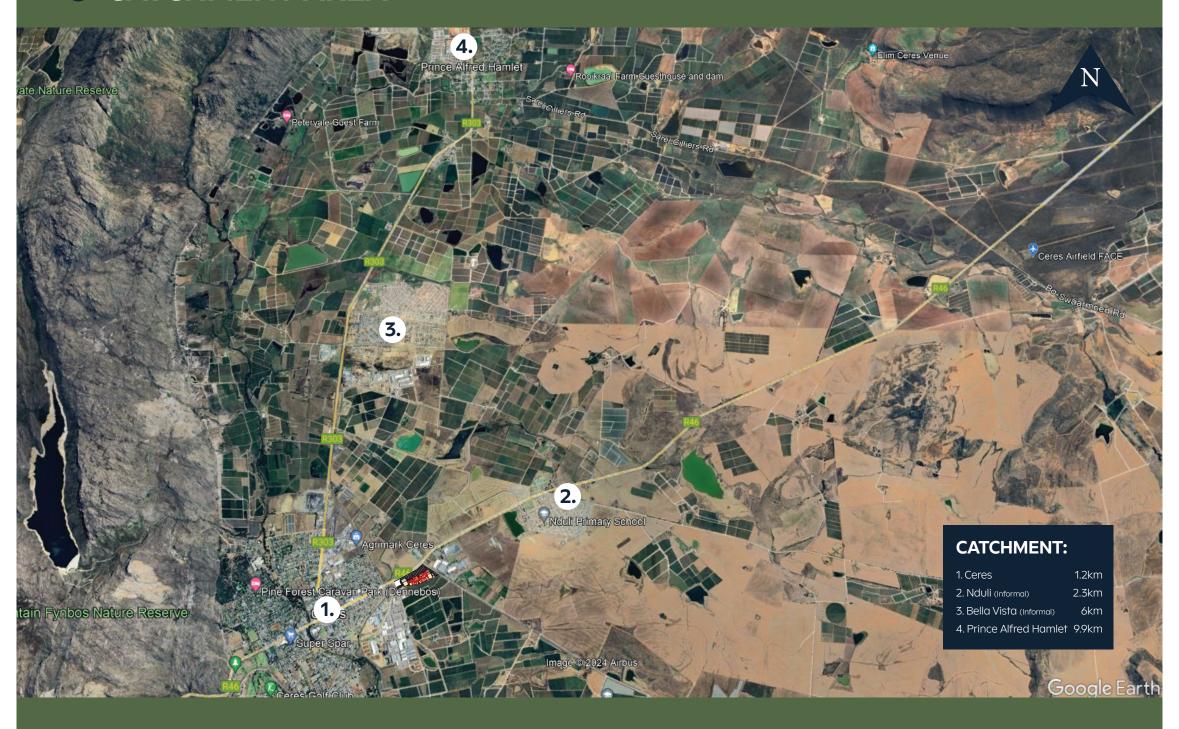

tand as a beacon of modernity and convenience and promises to redefine the shopping experience to residents and visitors alike.

#### FAST FACTS

Address: Cnr. Voortrekker Str & Eselfontein Rd, Ceres

**GPS Cooringtes:** S 33° 21′ 50.5″ E 19° 19′ 26.2″

**Centre Classification:** Regional Shopping Centre

## **Estimated Opening Date: MARCH 2026**



FREE WI-FI



PUBLIC TRANSPORT DROP-OFF FACILITY



INTERACTIVE ENTERTAINMENT & KIDS PLAY AREA



AMPLE FREE PARKING



AIR-CONDITIONED EXPERIENCE



SAFE & SECURE

**GLA** ±22 000m<sup>2</sup>

**ANCHOR TENANTS** 

**Checkers** 



#### LEASING ENQUIRIES

**CHARL SCOTT** 

E: charl@nad.bz | T: 012 662 3411 | C: 082 619 0245

**CHERENE VAN DER MERWE** 

E: cherene@nad.bz | T: 012 662 3411 | C: 082 575 9593

### MACRO MAP



### CATCHMENT AREA



#### MICRO MAP



### **FUTURE RESIDENTIAL DEVELOPMENTS**



**150 NEW** residential units recently completed and occupied

**600 ADDITIONAL** erven approved and planned for construction



**1134 ERVEN SET OUT** for further future residential development

# SITE LOCATION & ORIENTATION



### MALL MAP & LAYOUT







GROUND FLOOR PLAN Scale 1:750

# PROPOSED LOOK & FEEL









## PROPOSED LOOK & FEEL